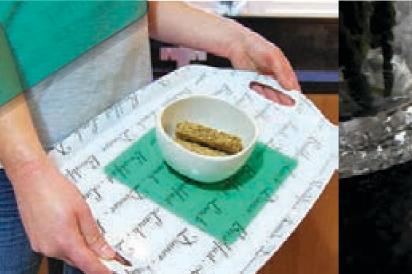

# Nonslip coasters and mats

Tenura offers a range of anti-slip mats, from

smaller coaster style up to large table and work surface mats. These provide firm and secure grip and hold for objects such as plates, cups, cutlery, bowls and cutting boards etc. and can be used on tables, trays and counter tops or any smooth surface.

# **Applications**

Uses for Tenura coasters and mats include:

- Prevents plates, bowls and crockery from sliding on tables, counters and trays
- · Holds chopping boards in position
- Holds kitchen appliances and mixing bowls in place
- · Holds objects firm on surfaces that are not horizontal and / or are subject to motion or tipping.