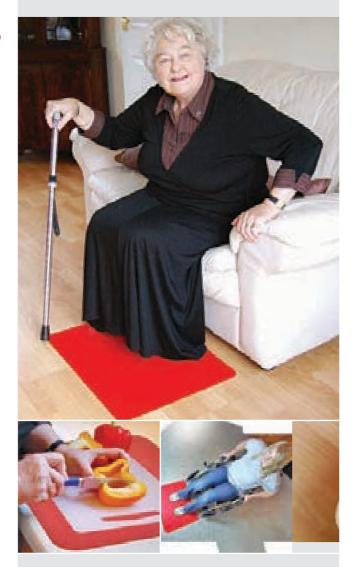

# Safety grip floor mats

Particularly, to help in the prevention of accidents while sitting down and standing up, Tenura have produced an anti-slip floor mat that can be used to provide a firm grip area on smooth and slippery floor surfaces.

Statistically, falls are very common in domestic circumstances amongst older adults and can often be the cause of serious injury but the same challenges apply to any disabled person and those with limited movement.

Tenura floor mats are useful to reduce the hazard of slipping and falling in any area with smooth surface flooring and particularly for those for whom movement is difficult or limited when manoeuvring between sitting and standing, from bed to chair or when stepping on or off a stepped area or landing. Tenura floor mats are fully washable and long lasting.

### **Applications**

Tenura floor mats are useful for:

- Standing and sitting
- Wheelchair users
- Moving on and off beds
- Beneath rugs on smooth and slippery surfaces