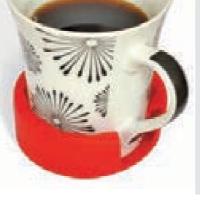

# Tenura Cup holder

Providing a firm grip on most types of cup and a non-slip base which will hold fast on smooth surfaces, tables and desktops, the Tenura cup holder helps to prevent spills and keeps cups in place.

The specially designed gripper holds cups of all shapes and sizes so that the cup holder stays with the cup wherever it is relocated and the semi-rigid body contains small spills and drips, protecting surfaces from damage and marking.