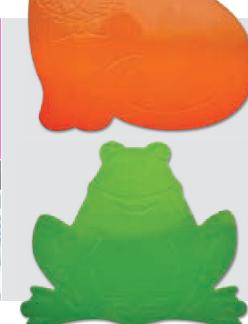

# Children's mats

Two bright and friendly mat designs for children. Completely safe and nontoxic, with an anti-microbial treatment. These can be used on tables and high chair trays, providing firm and secure grip and hold for objects such as plates, cups, cutlery and bowls.

Tenura children's mats are available in two friendly character designs - a big friendly green frog and a cute

orange cat. These engaging creatures will bring color and fun to children's meal time and play time as well as providing secure grip and hold to help prevent accidents and spills.

# **Tenura Extreme product range**

| Item size<br>11.81in x 9.84in | Green frog  T/F - 1 | Orange cat |
|-------------------------------|---------------------|------------|
| 11.01III X 9.04III            | 1/6 - 1             | 1/6 - 1    |