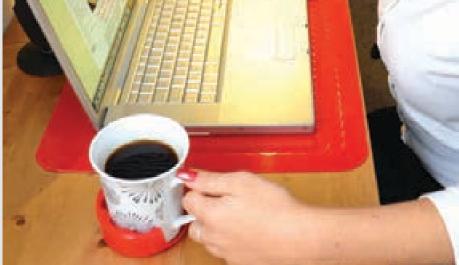

# Tenura Cup holder

Providing a firm grip on most types of cup and a non-slip base which will hold fast on smooth surfaces, tables and desktops, the Tenura cup holder helps to prevent spills and keeps cups in place.

The specially designed gripper holds cups of all shapes and sizes so that the cup holder stays with the cup wherever it is relocated and the semi-rigid body contains small spills and drips, protecting surfaces from damage and marking.

### **Applications**

Uses for Tenura cup holders include:

- · Providing firm grip for cups in domestic and clinical circumstances, preventing spills and marking of surfaces
- that are not horizontal and / or are subject to motion or tipping
- an unsteady grip or muscle tremors