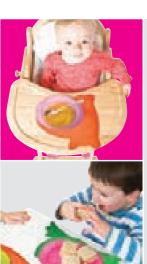

# Children's mats

Two bright and friendly mat designs for children. Completely safe and nontoxic, with an anti-microbial treatment. These can be used on tables and high chair trays, providing firm and secure grip and hold for objects such as plates, cups, cutlery and bowls.

Tenura children's mats are available in two friendly character designs - a big friendly green frog and a cute

orange cat. These engaging creatures will bring color and fun to children's meal time and play time as well as providing secure grip and hold to help prevent accidents and spills.

### **Applications**

Tenura children's mats are useful for:

- Prevents plates, bowls and crockery from sliding on tables, counters and trays
- Bright and fun non slip surface for toys and play