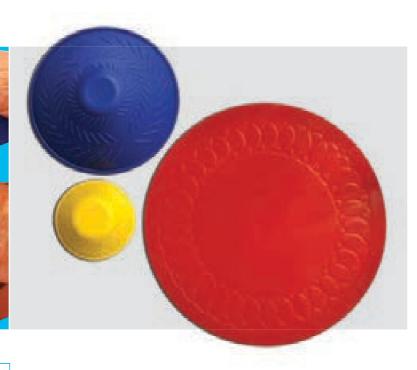

# Nonslip coasters and mats

Tenura offers a range of anti-slip mats, from

smaller coaster style up to large table and work surface mats. These provide firm and secure grip and hold for objects such as plates, cups, cutlery, bowls and cutting boards etc. and can be used on tables, trays and counter tops or any smooth surface.

There are a variety of circular and rectangular shapes available, in three colors. Tenura mats are fully washable and long lasting.

### **Tenura Non-slip coasters and mats product range**

| Item size                                     | Red             | Blue            | Yellow          |
|-----------------------------------------------|-----------------|-----------------|-----------------|
| Tenura Coaster 3.54in x 3.54in pack of 4      | TC/9 - 1        | TC/9 - 2        | TC/9 - 3        |
| Tenura Coaster 5.5in diameter                 | TC/14 - 1       | TC/14 - 2       | TC/14 - 3       |
| Tenura Coaster 7.48in diameter                | TC/19 - 1       | TC/19 - 2       | TC/19 - 3       |
| Tenura Rectangular Table Mat 9.84in x 7.08in  | TC/MAT- 25 - 1  | TC/MAT - 25 - 2 | TC/MAT - 25 - 3 |
| Tenura Rectangular Table Mat 13.78in x 9.84in | TC/MAT - 35 - 1 | TC/MAT - 35 - 2 | TC/MAT - 35 - 3 |
| Tenura Rectangular Table Mat 7.71in x 14.96in | TC/RM - 45 - 1  | TC/RM - 45 - 2  | TC/RM - 45 - 3  |