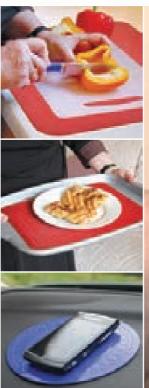

# Nonslip coasters and mats

Tenura offers a range of anti-slip mats, from

smaller coaster style up to large table and work surface mats. These provide firm and secure grip and hold for objects such as plates, cups, cutlery, bowls and cutting boards etc. and can be used on tables, trays and counter tops or any smooth surface.

# **Applications**

Uses for Tenura coasters and mats include:

- Prevents plates, bowls and crockery from sliding on tables, counters and trays
- · Holds chopping boards in position
- Holds kitchen appliances and mixing bowls in place
- · Holds objects firm on surfaces that are not horizontal and / or are subject to motion or tipping.

# Safety grip floor mats

Particularly, to help in the prevention of accidents while sitting down and standing up, Tenura have produced an anti-slip floor mat that can be used to provide a firm grip area on smooth and slippery floor surfaces.

Tenura floor mats are useful to reduce the hazard of slipping and falling in any area with smooth surface flooring and particularly for those for whom movement is difficult or limited when manoeuvring between sitting and standing, from bed to chair or when stepping on or off a stepped area or landing. Tenura floor mats are fully washable and long lasting.