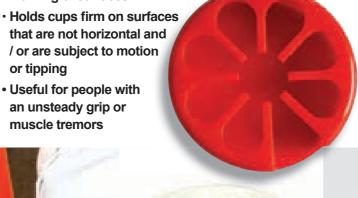

# Tenura Cup holder

Providing a firm grip on most types of cup and a non-slip base which will hold fast on smooth surfaces, tables and desktops, the Tenura cup holder helps to prevent spills and keeps cups in place.

The specially designed gripper holds cups of all shapes and sizes so that the cup holder stays with the cup wherever it is relocated and the semi-rigid body contains small spills and drips, protecting surfaces from damage and marking.

### **Applications**

Uses for Tenura cup holders include:

- · Providing firm grip for cups in domestic and clinical circumstances, preventing spills and marking of surfaces
- that are not horizontal and / or are subject to motion or tipping
- an unsteady grip or muscle tremors