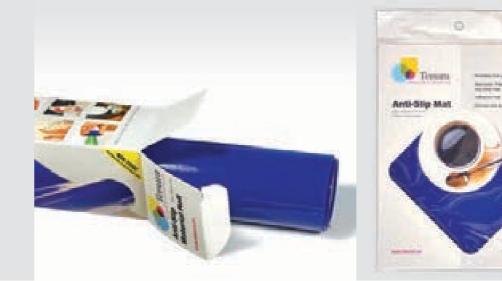

# Non-slip reels and strips

Tenura non-slip material reels offers a DIY alternative to the manufactured range and provide bespoke solutions to anti-slip issues. The material is a very flexible and malleable sheet that can be cut to size and shape, for any dry non-slip application.

It can be easily moulded or wrapped around objects and handles etc. as well as used flat in a tray or on the floor as a step or foot plate grip. Because it is thin and flexible it can also be successfully used as an unobtrusive drawer or shelf liner. Tenura is fully washable and long lasting.

# Tenura material reels and strips product range

| Item                                       | Blue     | Red      |
|--------------------------------------------|----------|----------|
| Tenura Material Reel 7.87in x 3ft 3.37in   | T/R - 1  | T/R - 1+ |
| Tenura Material Reel 11.8.1in x 3ft 3.37in | T/R - 2  | T/R - 3  |
| Tenura Material Reel 7.87in x 6ft 6.74in   | T/R - 5  | T/R - 6  |
| Tenura Material Reel 15.74in x 6ft 6.74in  | T/R - 7  | T/R - 8  |
| Tenura Material Reel 7.87in x 29ft 6.33in  | T/R - 9  | T/R - 10 |
| Tenura Material Reel 15.74in x 29ft 6.33in | T/R - 11 | T/R - 12 |
| Tenura strips 0.78in x 3ft 3.37in          | T/S - 2  |          |