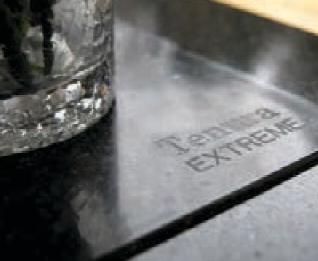

# Tenura Extreme

This special nonslip material is designed for more extreme circumstances, and more demanding slip issues. A translucent material, available in either clear or green, Tenura Extreme is sticky to the touch and grips objects immediately on contact and provides very firm hold.

Particularly useful in circumstances where there may be movement or jolting and where more extreme tipping may occur. This material is

unobtrusive and can be used on smooth surfaces to keep loose objects firmly in place. Typical uses may include lining trays or walking frames. Also holding objects firm in vehicles, mobile homes and boats. Tenura Extreme has incredible levels of hold and is tacky to the touch, but is fully washable and can easily be regenerated to its original condition if affected by dust.