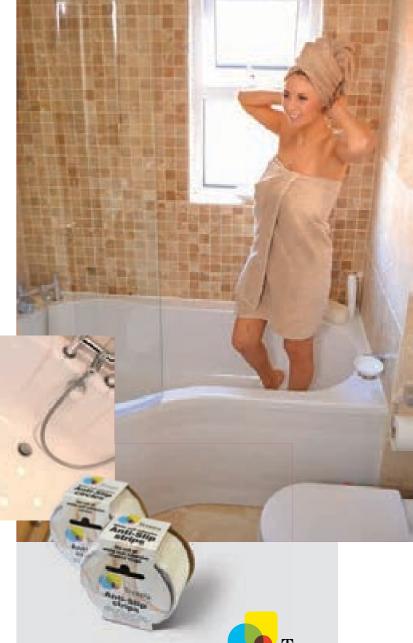

# Tenura for wet areas

Available on a roll as strips or circles in a clear or white self adhesive material, Tenura for wet areas can be applied to baths, shower trays, floors and any surface that is frequently wet. It is used to provide grip, particularly for bare feet and where safety is an issue in bathrooms and changing rooms where floors and surfaces are wet and slippery.

The strips and circles are discrete and unobstrusive but can make all the difference, providing safer footing on wet surfaces for all ages. This is particularly useful to provide grip for less mobile and frail people who may be unsteady on their feet.

Tenura for wet areas is self adhesive and easy to apply and provides a long lasting anti-slip solution in homes, care homes and public and clinical environments.