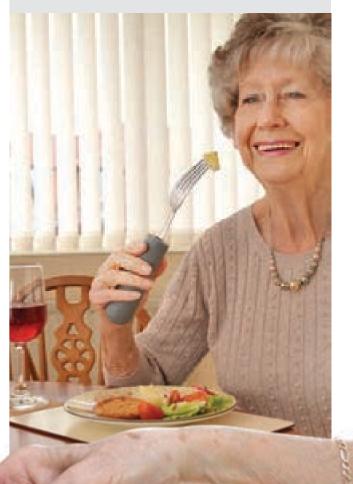

# Tenura Grip

A universal anti-slip sheath, designed to fit cutlery handles of all shapes and sizes for people with poor grip.

A large soft handle that is textured to provide firm purchase when gripped in the hand. This is particularly useful for people with reduced hand function, unsteady or weakened grip and for people with limited joint movement in the hand.

Tenura cutlery grips are fully washable and long lasting. This product is perfect for domestic use to maintain an independent lifestyle and for use in care and clinical environments.

# **Applications**

Uses for Tenura grips include:

- Assists grip and provides purchase on cutlery handles of most types, shapes and sizes
- Useful for people with arthritis or any condition that weakens hand grip