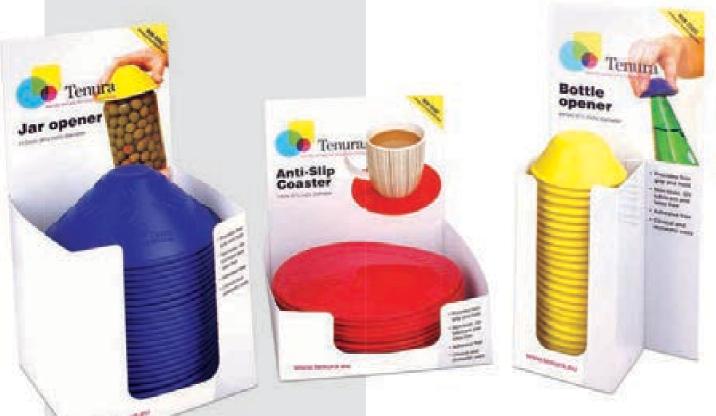

# Point of sale packs

Tenura 5.5 inch diameter mats, jar openers and bottle openers are available in 'Point-of-sale' presentation boxes. These bright, eye-catching displays can be shown in stores on shelves or on counter tops to stimulate interest and impulse purchases.

Each box contains a quantity of 25 units and the products are unwrapped and accessible so that they can be viewed and picked up.

# **Tenura Point of sale box packs**

| Item                       | Red   | Blue  | Yellow | Mixed   |
|----------------------------|-------|-------|--------|---------|
| 25 5.5in dia. mats POS box | DSM/1 | DSM/2 | DSM/3  | DSM/MIX |
| 25 bottle openers POS box  | DSB/1 | DSB/2 | DSB/3  | DSB/MIX |
| 25 jar openers POS box     | DSJ/1 | DSJ/2 | DSJ/2  | DSJ/MIX |