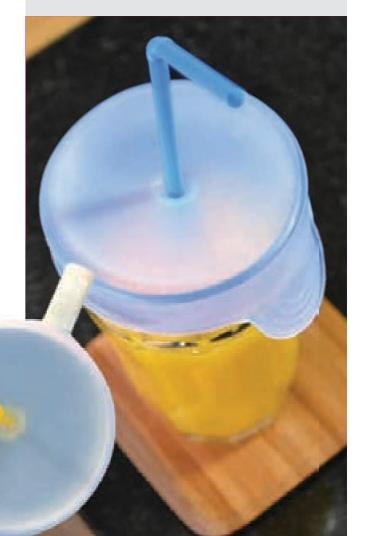

# Tenura Cupcap

A self-sealing cap that will stretch to fit over the top of cups, glasses and beakers and allow a straw to enter for drinking. Tenura Cupcap will prevent spills even when the cup or glass is knocked over, protecting surfaces and furnishings.

The Cupcap can also be useful to cover drinks when they are left for any appreciable time, keeping dust and other contaminants out and helping to maintain temperature for a short time.

In domestic circumstances, the Cupcap is particularly useful to prevent spills amongst young children or people with unsteady movements and grip. In clinical circumstances, the Cupcap can help to preserve the freshness of drinks and prevent accidents where they may be left on trays or side tables for an appreciable length of time.