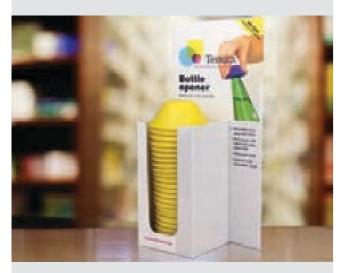

# Jar and bottle openers

Tenura jar and bottle openers are two separate products that are designed to fit a variety of sizes and provide an enveloping area of traction and the firm grip and hold needed to assist in turning the most stubborn of tight screw fit caps and lids.

The domed outside of the device provides a flexible, soft handle that is ridged to provide firm purchase when gripped with fingers and thumb and/ or in the palm of the hand. Tenura jar and bottle openers are fully washable and long lasting.