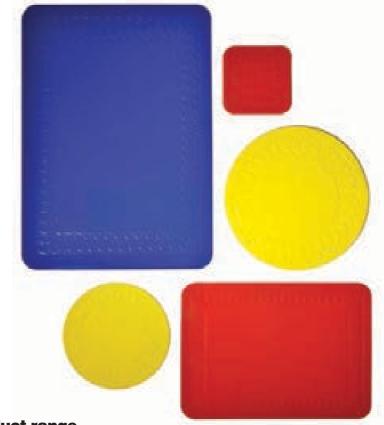

# Nonslip coasters and mats

Tenura offers a range of anti-slip mats, from

smaller coaster style up to large table and work surface mats. These provide firm and secure grip and hold for objects such as plates, cups, cutlery, bowls and cutting boards etc. and can be used on tables, trays and counter tops or any smooth surface.

There are a variety of circular and rectangular shapes available, in three colors. Tenura mats are fully washable and long lasting.

### **Tenura Non-slip coasters and mats product range**

| Item size                                     | Red             | Blue            | Yellow          |
|-----------------------------------------------|-----------------|-----------------|-----------------|
| Tenura Coaster 3.54in x 3.54in pack of 4      | TC/9 - 1        | TC/9 - 2        | TC/9 - 3        |
| Tenura Coaster 5.5in diameter                 | TC/14 - 1       | TC/14 - 2       | TC/14 - 3       |
| Tenura Coaster 7.48in diameter                | TC/19 - 1       | TC/19 - 2       | TC/19 - 3       |
| Tenura Rectangular Table Mat 9.84in x 7.08in  | TC/MAT- 25 - 1  | TC/MAT - 25 - 2 | TC/MAT - 25 - 3 |
| Tenura Rectangular Table Mat 13.78in x 9.84in | TC/MAT - 35 - 1 | TC/MAT - 35 - 2 | TC/MAT - 35 - 3 |
| Tenura Rectangular Table Mat 7.71in x 14.96in | TC/RM - 45 - 1  | TC/RM - 45 - 2  | TC/RM - 45 - 3  |