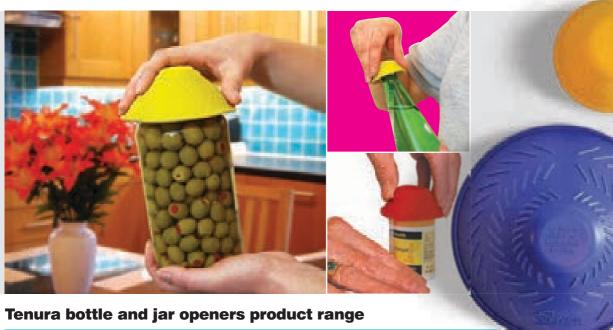

# Jar and bottle openers

Tenura jar and bottle openers are two separate products that are designed to fit a variety of sizes and provide an enveloping area of traction and the firm grip and hold needed to assist in turning the most stubborn of tight screw fit caps and lids.

The domed outside of the device provides a flexible, soft handle that is ridged to provide firm purchase when gripped with fingers and thumb and/ or in the palm of the hand. Tenura jar and bottle openers are fully washable and long lasting.

# **Applications**

Uses for Tenura jar and bottle openers include:

- Assists in opening bottles, jars and pill containers of all shapes and sizes
- Can be used to grip and provide purchase on cupboard handles and doorknobs
- Useful for people with arthritis or any condition that weakens hand grip
- Can be operated with one hand, with the use of a Tenura mat on the base of the jar or bottle

| Item                 | Red     | Blue    | Yellow  |
|----------------------|---------|---------|---------|
| Tenura Bottle Opener | T/B - 1 | T/B - 2 | T/B - 3 |
| Tenura Jar Opener    | T/J - 1 | T/J - 2 | T/J - 3 |