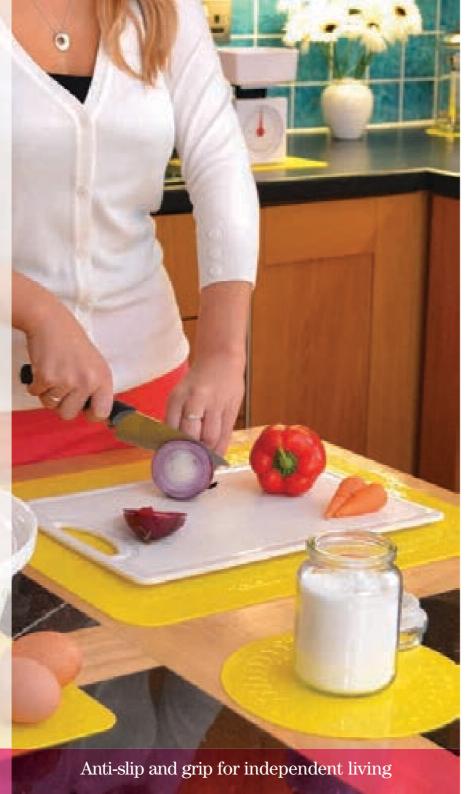

# Nonslip coasters and mats

Tenura offers a range of anti-slip mats, from

smaller coaster style up to large table and work surface mats. These provide firm and secure grip and hold for objects such as plates, cups, cutlery, bowls and cutting boards etc. and can be used on tables, trays and counter tops or any smooth surface.

# **Applications**

Uses for Tenura coasters and mats include:

- Prevents plates, bowls and crockery from sliding on tables, counters and trays
- · Holds chopping boards in position
- Holds kitchen appliances and mixing bowls in place
- · Holds objects firm on surfaces that are not horizontal and / or are subject to motion or tipping.